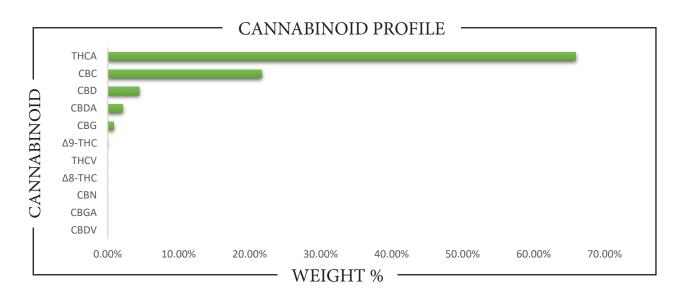

| CANNABINOID                                                                                                                                                                                                                           |                 | WEIGHT (%)                            |                | MG/G                           |                  |
|---------------------------------------------------------------------------------------------------------------------------------------------------------------------------------------------------------------------------------------|-----------------|---------------------------------------|----------------|--------------------------------|------------------|
| CBC                                                                                                                                                                                                                                   |                 | <b>→</b> 21.687                       |                | <b>→</b> 21                    | 16.87            |
| CBD                                                                                                                                                                                                                                   |                 | <b>→</b> 4.437                        |                | <b>→</b> 4                     | 4.37             |
| CBDA                                                                                                                                                                                                                                  |                 | <b>→</b> 2.112                        |                | <b>→</b> 2                     | 1.12             |
| CBDV                                                                                                                                                                                                                                  |                 | ➤ ND                                  |                | <b>→</b> ]                     | ND               |
| CBG                                                                                                                                                                                                                                   |                 | <b>→</b> 0.851                        |                | → 8                            | 3.51             |
| CBGA                                                                                                                                                                                                                                  |                 | <b>▶</b> ND                           |                | <b>→</b> ]                     | ND               |
| CBN                                                                                                                                                                                                                                   |                 | <b>▶</b> ND                           |                | <b>→</b> ]                     | ND               |
| $\Delta 8$ -THC                                                                                                                                                                                                                       |                 | <b>▶</b> ND                           |                | <b>→</b> ]                     | ND               |
| $\Delta 9$ -THC                                                                                                                                                                                                                       |                 | <b>→</b> 0.057                        |                | <b>→</b> (                     | ).57             |
| THCA                                                                                                                                                                                                                                  |                 | <b>→</b> 65.940 <b>→</b> 659.40       |                | 59.40                          |                  |
| THCV                                                                                                                                                                                                                                  |                 | ND —                                  |                | → ND                           |                  |
| Total CBD                                                                                                                                                                                                                             |                 | 6.289                                 |                | 62.89                          |                  |
| Total CBG                                                                                                                                                                                                                             |                 | <b>→</b> 0.851 <b>—</b>               |                | 8.51                           |                  |
| Total THC                                                                                                                                                                                                                             |                 | <b>→</b> 57.886 <b>—</b>              |                | <b>→</b> 578.86                |                  |
| Analysis Method: TP-POT-05<br>By HPLC-VWD<br>Total THC = $(0.877 \times \text{THCA}) + \Delta 9$<br>Total CBD = $(0.877 \times \text{CBDA}) + \text{CB}$<br>Total CBG = $(0.877 \times \text{CBGA}) + \text{CB}$<br>ND = Not Detected | Prep<br>D Batcl | ared By: BRB Date: 2/24/2 n ID: FEB24 | 025<br>25A-POT | Analyzed By:<br>Analysis Date: | BRB<br>2/24/2025 |