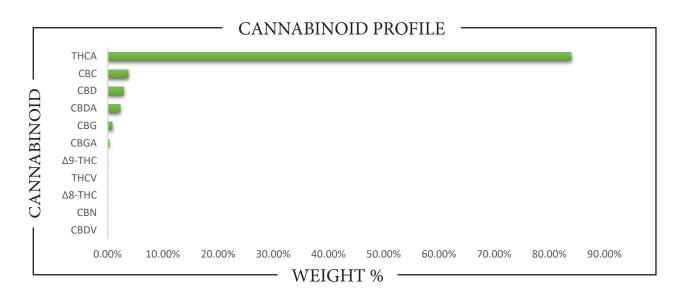

| CANNABINOII                                                                                                                                                                         | D W                      | VEIGHT (%)                                  | MG/G            |                |  |
|-------------------------------------------------------------------------------------------------------------------------------------------------------------------------------------|--------------------------|---------------------------------------------|-----------------|----------------|--|
| CBC                                                                                                                                                                                 | <b></b>                  | 3.769 —                                     | <b>→</b> 37     | 7.69           |  |
| CBD                                                                                                                                                                                 | <b></b>                  | 2.951                                       |                 | <b>→</b> 29.51 |  |
| CBDA                                                                                                                                                                                | <b>→</b>                 | 2.289 ——                                    | <b>→</b> 22     | 2.89           |  |
| CBDV                                                                                                                                                                                | <b>→</b>                 | ND —                                        | <b>→</b> N      | ND             |  |
| CBG                                                                                                                                                                                 | <b>→</b>                 | 0.867 ——                                    | → 8             | .67            |  |
| CBGA                                                                                                                                                                                | <b>→</b>                 | 0.279                                       | <b>→</b> 2.79   |                |  |
| CBN                                                                                                                                                                                 | <b>→</b>                 | ND —                                        | → ND            |                |  |
| $\Delta 8$ -THC                                                                                                                                                                     | <b></b>                  | ND —                                        | <b>→</b> 1      | ND             |  |
| $\Delta 9$ -THC                                                                                                                                                                     | <b></b>                  | 0.045                                       | <b>→</b> 0      | .45            |  |
| THCA                                                                                                                                                                                | <b></b>                  | 83.916                                      | <b>→</b> 839.16 |                |  |
| THCV                                                                                                                                                                                | <b>→</b>                 | ND —                                        | → ND            |                |  |
| Total CBD Total CBG                                                                                                                                                                 |                          | 4.959 ———————————————————————————————————   | <b>→</b> 11     | 0.59<br>1.12   |  |
| Total THC  Analysis Method: TP-POT-05                                                                                                                                               | Prepared B               | 73.640 ———————————————————————————————————— | Analyzed By:    | 6.40<br>BRB    |  |
| This pass Nation (11-10-10)<br>By HPLC-VWD<br>Total THC = (0.877 x THCA) + $\Delta$ 9-<br>Total CBD = (0.877 x CBDA) + CBC<br>Total CBG = (0.877 x CBGA) + CBC<br>ND = Not Detected | THC Prep Date: Batch ID: | 2/24/2025<br>FEB2425A-POT                   | Analysis Date:  | 2/24/2025      |  |