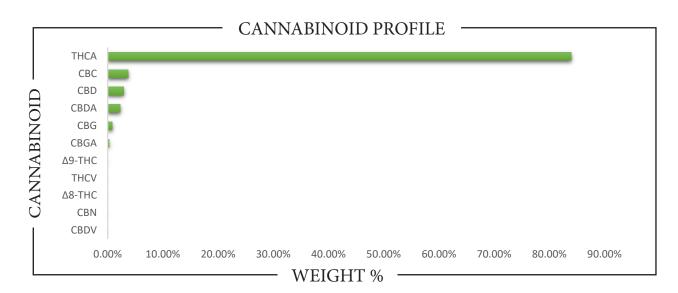

## **CERTIFICATE OF ANALYSIS**

REPORT PREPARED FOR:

Geek THC PROJECT# 25004794

LAB ID 55011720 REPORT DATE 3/10/2025

SAMPLE NAME: Planet Sherb THCA Crumble BATCH #: CRUM022025

DATE RECEIVED: 2/24/2025

| THCA   | TOTAL CBD | TOTAL CANNABINOIDS |
|--------|-----------|--------------------|
| 83.92% | 4.96%     | 94.12%             |

| CANNABINOID                                                                                                                                                                         | ) W       | WEIGHT (%)                       |                                | MG/G             |  |
|-------------------------------------------------------------------------------------------------------------------------------------------------------------------------------------|-----------|----------------------------------|--------------------------------|------------------|--|
| CBC -                                                                                                                                                                               | <b>→</b>  | 3.769 —                          | <b>→</b> 37                    | 7.69             |  |
| CBD -                                                                                                                                                                               | <b>→</b>  | 2.951 ——                         | <b>→</b> 29                    | 9.51             |  |
| CBDA -                                                                                                                                                                              | <b>→</b>  | 2.289 ——                         | <b>→</b> 22                    | 2.89             |  |
| CBDV -                                                                                                                                                                              | <b>→</b>  | ND —                             | <b>→</b> 1                     | ND               |  |
| CBG -                                                                                                                                                                               | <b></b>   | 0.867 ——                         | → 8                            | .67              |  |
| CBGA -                                                                                                                                                                              | <b></b>   | 0.279                            | <b>→</b> 2                     | .79              |  |
| CBN -                                                                                                                                                                               | <b></b>   | ND —                             | <b>→</b> 1                     | ND               |  |
| $\Delta 8$ -THC -                                                                                                                                                                   | <b></b>   | ND —                             | <b>→</b> 1                     | ND               |  |
| $\Delta 9$ -THC -                                                                                                                                                                   | <b></b>   | 0.045                            | <b>→</b> 0                     | .45              |  |
| THCA -                                                                                                                                                                              | <b>→</b>  | 83.916                           | <b>→</b> 83                    | 9.16             |  |
| THCV -                                                                                                                                                                              | <b>—</b>  | ND —                             | <b>→</b> 1                     | ND               |  |
| Total CBD -                                                                                                                                                                         | <b></b>   | 4.959                            | <b>→</b> 49                    | 9.59             |  |
| Total CBG -                                                                                                                                                                         | <b></b>   | <b>→</b> 1.112 <b>—</b>          |                                | <b>→</b> 11.12   |  |
| Total THC -                                                                                                                                                                         | <b>—</b>  | 73.640 —                         | <b>→</b> 73                    | 6.40             |  |
| Analysis Method: TP-POT-05<br>By HPIC-VWD<br>Total THC = (0.877 x THCA) + $\Delta$ 9-T<br>Total CBD = (0.877 x CBDA) + CBD<br>Total CBG = (0.877 x CBGA) + CBG<br>ND = Not Detected | Batch ID: | BRB<br>2/24/2025<br>FEB2425A-POT | Analyzed By:<br>Analysis Date: | BRB<br>2/24/2025 |  |