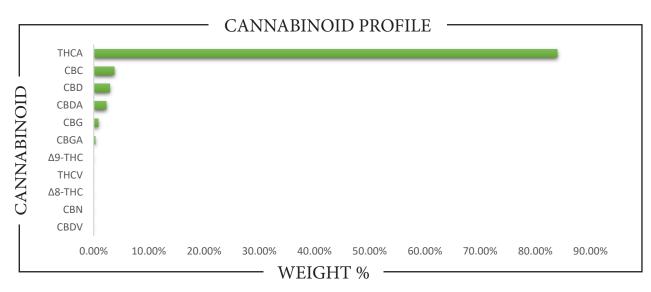

| ΙE | RECEIVED: | 2/24/ |
|----|-----------|-------|
|    |           |       |
|    |           |       |

THCA 83.92%

LAB DIRECTOR

PJLA Testing Accreditation# 115522 TOTAL CBD 4.96% TOTAL CANNABINOIDS 94.12%