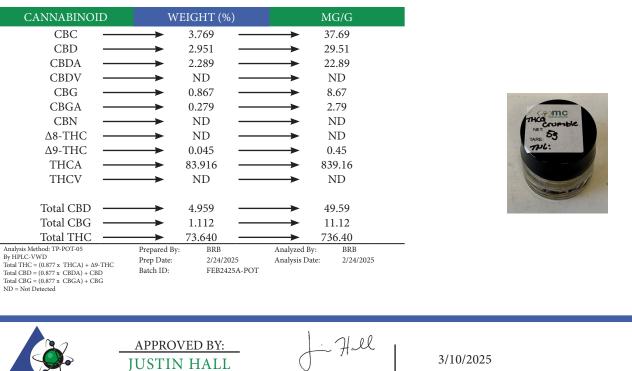

## **REPORT** PREPARED FOR:

Geek THC

PROJECT# 25004794 LAB ID 55011720 REPORT DATE 3/10/2025

| SAMPLE NAME:   | Ι |
|----------------|---|
| DATE RECEIVED: | 2 |

LSD THCA Crumble 2/24/2025 BATCH #: CRUM022025

| ΙE | RECEIVED: | 2/24/ |
|----|-----------|-------|
|    |           |       |
|    |           |       |

THCA 83.92%

LAB DIRECTOR

PJLA Testing Accreditation# 115522 TOTAL CBD 4.96% TOTAL CANNABINOIDS 94.12%