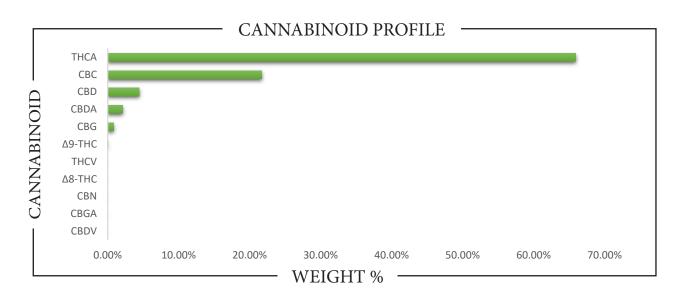

## **CERTIFICATE OF ANALYSIS**

REPORT PREPARED FOR:

Geek THC PROJECT# 25004794

LAB ID 55011717 REPORT DATE 2/26/2025

SAMPLE NAME: Geek Freak THCA Badder BATCH #: BAD022025

DATE RECEIVED: 2/24/2025

| THCA   | TOTAL CBD | TOTAL CANNABINOIDS |  |
|--------|-----------|--------------------|--|
| 65.94% | 6.29%     | 95.08%             |  |

| CANNABINOI                                                                                                                                                                                                                    | D W               | EIGHT (%)                          | MG/G            |                  |
|-------------------------------------------------------------------------------------------------------------------------------------------------------------------------------------------------------------------------------|-------------------|------------------------------------|-----------------|------------------|
| CBC                                                                                                                                                                                                                           | <b>→</b>          | 21.687                             | <b>→</b> 216.8  | 37               |
| CBD                                                                                                                                                                                                                           | $\longrightarrow$ | <b>→</b> 4.437 <b>→</b> 44.37      |                 | 7                |
| CBDA                                                                                                                                                                                                                          | $\longrightarrow$ | 2.112                              | <b>→</b> 21.1   | 2                |
| CBDV                                                                                                                                                                                                                          | $\longrightarrow$ | ND —                               | → ND            | )                |
| CBG                                                                                                                                                                                                                           | $\longrightarrow$ | 0.851                              | 8.51            | I                |
| CBGA                                                                                                                                                                                                                          | $\longrightarrow$ | ND —                               | → ND            |                  |
| CBN                                                                                                                                                                                                                           | $\longrightarrow$ | ND —                               | → ND            |                  |
| $\Delta 8$ -THC                                                                                                                                                                                                               | $\longrightarrow$ | ND —                               | → ND            | )                |
| $\Delta 9$ -THC                                                                                                                                                                                                               | $\longrightarrow$ | 0.057                              | <b>→</b> 0.57   |                  |
| THCA                                                                                                                                                                                                                          | <b></b>           | 65.940 ——                          | <b>→</b> 659.40 |                  |
| THCV                                                                                                                                                                                                                          | <b>→</b>          | ND —                               | → ND            |                  |
| Total CBD                                                                                                                                                                                                                     | <b></b>           | 6.289                              | <b>→</b> 62.8   | 9                |
| Total CBG                                                                                                                                                                                                                     | <b></b>           | 0.851                              | 8.51            |                  |
| Total THC                                                                                                                                                                                                                     | <b>→</b>          | 57.886                             |                 | 36               |
| Analysis Method: TP-POT-05<br>By HPLC-VWD<br>Total THC = $(0.877 \text{ x THCA}) + \Delta 9$ -<br>Total CBD = $(0.877 \text{ x CBDA}) + \text{CBI}$<br>Total CBG = $(0.877 \text{ x CBGA}) + \text{CBG}$<br>ND = Not Detected | D Batch ID:       | : BRB<br>2/24/2025<br>FEB2425A-POT |                 | BRB<br>2/24/2025 |